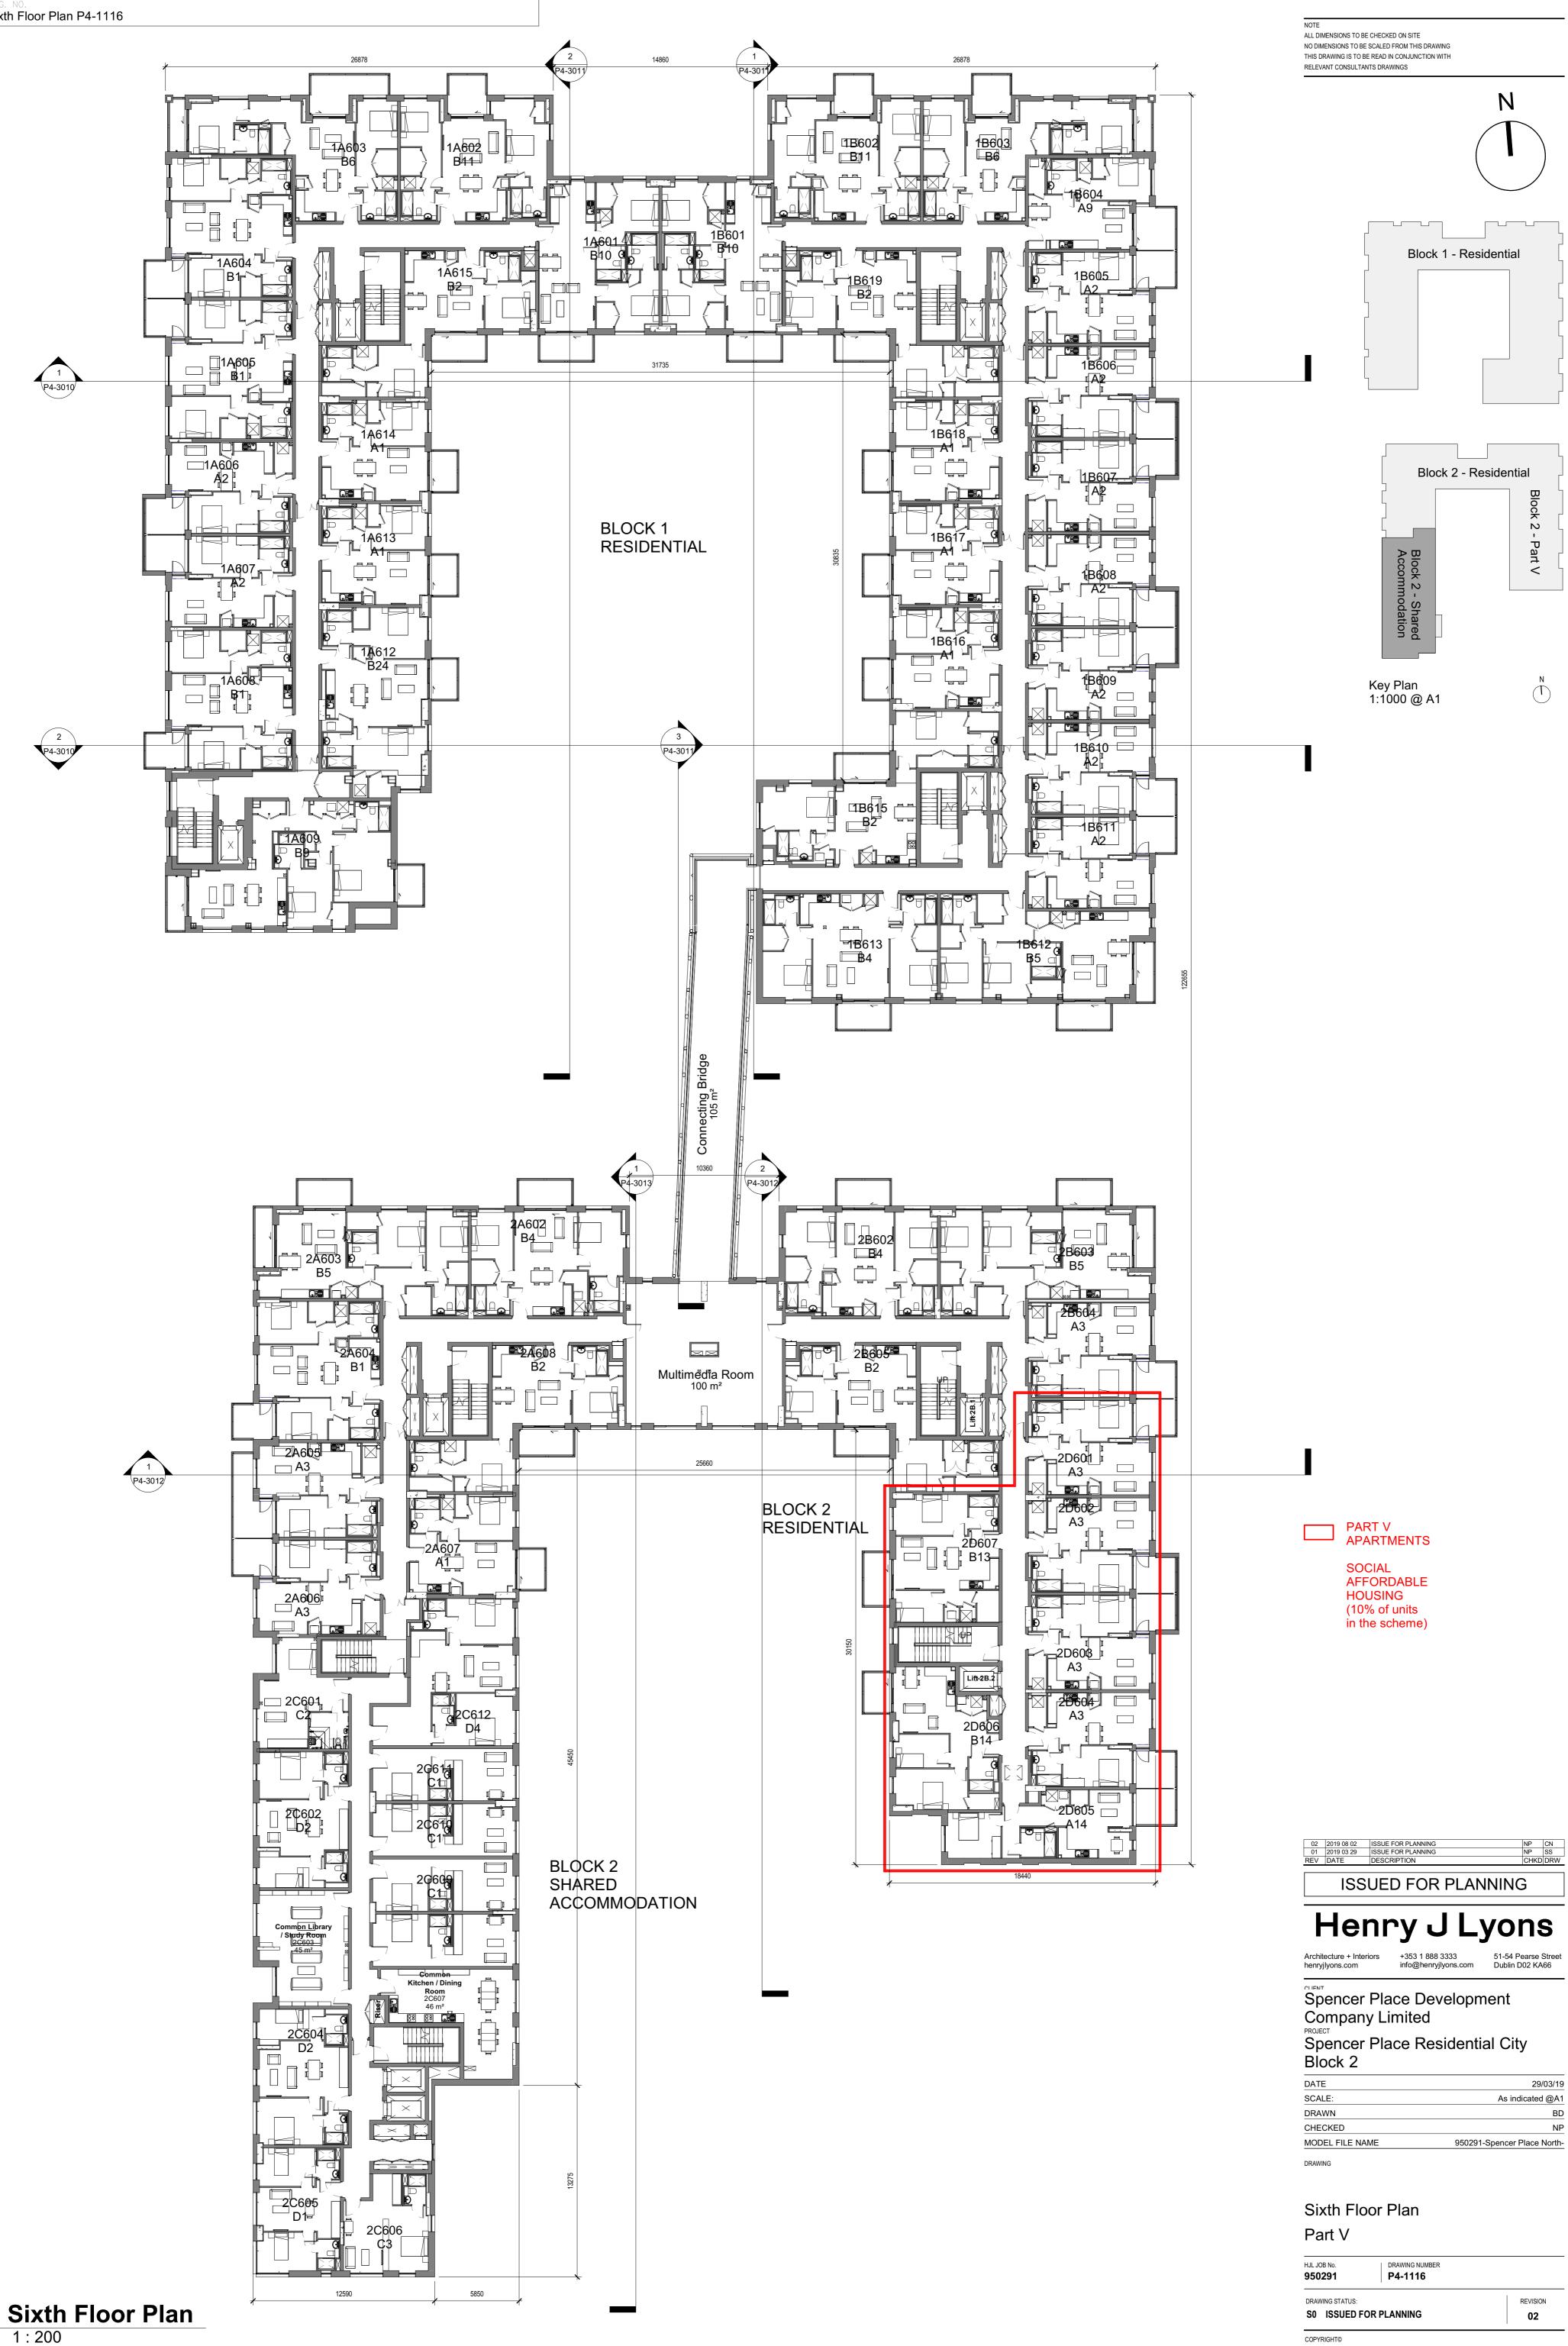

1

| ISSUED FOR PLANNING                                                                         |                                          |                                                             |
|---------------------------------------------------------------------------------------------|------------------------------------------|-------------------------------------------------------------|
| Henr                                                                                        | ry J L <u>'</u>                          | yons                                                        |
| Architecture + Interiors<br>henryjlyons.com                                                 | +353 1 888 3333<br>info@henryjlyons.com  | 51-54 Pearse Stree<br>Dublin D02 KA66                       |
| Company Li                                                                                  | ace Developn<br>imited<br>ace Residenti  |                                                             |
|                                                                                             |                                          |                                                             |
| Block 2                                                                                     |                                          | 29/03/1                                                     |
| Block 2<br>DATE<br>SCALE:                                                                   |                                          |                                                             |
| DATE                                                                                        |                                          | As indicated @A                                             |
| DATE<br>SCALE:                                                                              |                                          | As indicated @A                                             |
| DATE<br>SCALE:<br>DRAWN                                                                     | 950291                                   | As indicated @A<br>B                                        |
| DATE<br>SCALE:<br>DRAWN<br>CHECKED<br>MODEL FILE NAME<br>DRAWING                            |                                          | As indicated @A<br>B<br>N                                   |
| DATE<br>SCALE:<br>DRAWN<br>CHECKED<br>MODEL FILE NAME<br>DRAWING<br>Sixth Floor I<br>Part V | Plan                                     | As indicated @A<br>B<br>N                                   |
| DATE<br>SCALE:<br>DRAWN<br>CHECKED<br>MODEL FILE NAME<br>DRAWING<br>Sixth Floor I<br>Part V |                                          | 29/03/1<br>As indicated @A<br>B<br>N<br>-Spencer Place Nort |
| DATE<br>SCALE:<br>DRAWN<br>CHECKED<br>MODEL FILE NAME<br>DRAWING<br>Sixth Floor I<br>Part V | Plan<br>DRAWING NUMBER<br><b>P4-1116</b> | As indicated @A<br>B                                        |